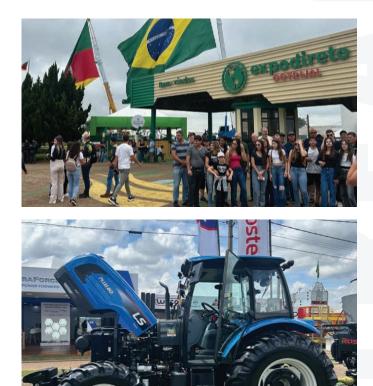

## EXPODIRETO COTRIJAL BRAZIL

As one of the largest international agribusiness fairs, that is focused on technology and business in the world of agriculture, CEAT Specialty Tyres presented their best machinery forward. The discussions on agricultural and rural implements ignited a spark of innovation and curiosity, which truly was a sight to behold.