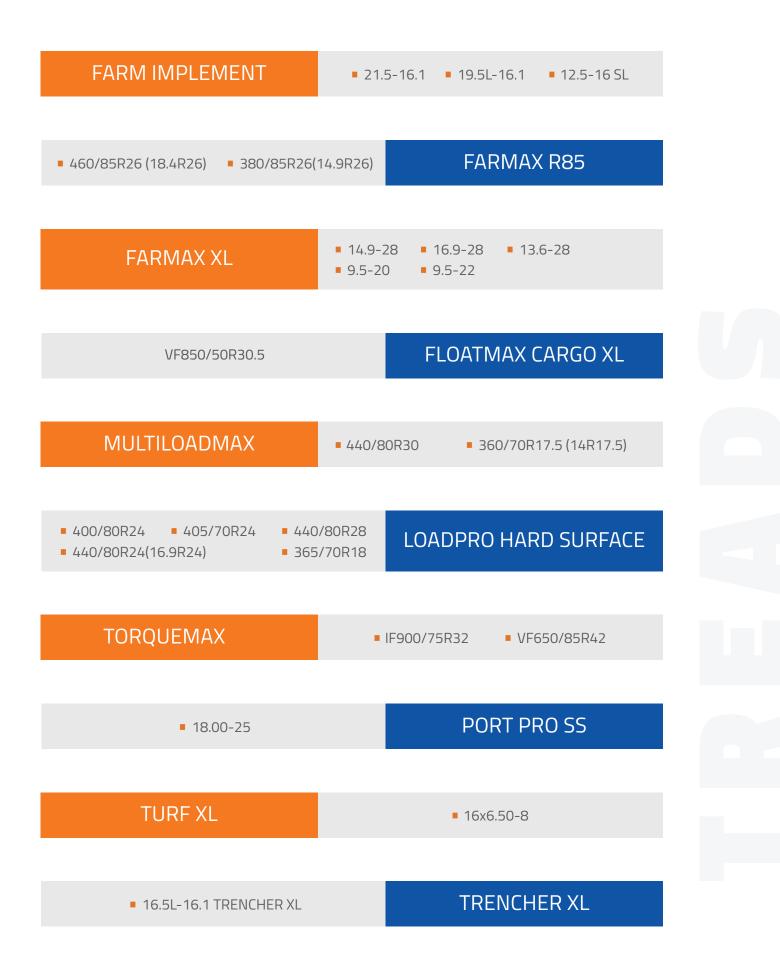

#### FARMAX AS

23X8.50-12 8PR FARMAX AS TL

#### FARMAX R85

420/85 R 26(16.9R26) FARMAX R85 138D/141A8 TL

#### FLOATMAX CARGO XL

800/60 R 32 FLOATMAX CARGO XL 185D TL SB

#### FLOATMAX FT

500/60 R 22.5 FLOATMAX FT 163D TL SB 650/50 R 22.5 FLOATMAX FT 163D TL SB

### FLOATMAX RT

750/60 R 30.5 FLOATMAX RT 181D TL SB

#### FLOATMAX VF X3

VF600/55 R 26.5 FLOATMAX VF X3 170D TL SB VF650/60 R 26.5 FLOATMAX VF X3 174D TL SB VF650/65 R 26.5 FLOATMAX VF X3 179D TL SB

#### **GM LOADER HD**

27x10.50-15 GM LOADER HD 8PR TL

#### LAWNMAX

260/70 R 16 LAWNMAX 109A8/B TL 320/65 R 18 LAWNMAX 109A8/B TL 380/70 R 20 LAWNMAX 122A8/B TL 420/70 R 24 LAWNMAX 130A8/B TL

#### LOADPRO HARD SURFACE

340/80 R 18 LOADPRO HARD SURFACE 143A8/B TL SB 405/70 R 18 LOADPRO HARD SURFACE 147A8/B TL SB

#### **SPRAYMAX**

VF320/90 R 50 SPRAYMAX 169D TL SB VF480/95 R 50 SPRAYMAX 181D TL SB

#### TORQUEMAX

VF580/85 R 42 TORQUEMAX 183D TL SB

#### YIELDMAX

VF1000/50 R 25 YIELDMAX VFLEX 190D TL SB VF750/50 R 26 YIELDMAX VFLEX 174D TL SB 800/70 R 32 YIELDMAX 181A8 TL SB VF1000/55 R 32 YIELDMAX VFLEX 197D TL SB