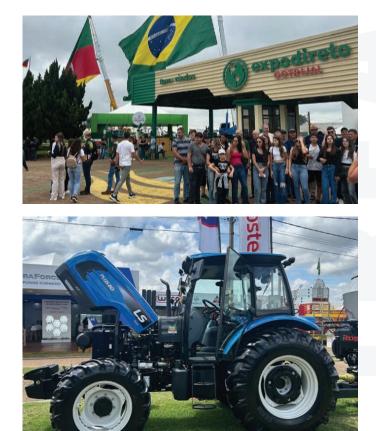

## EXPODIRETO COTRIJAL BRAZIL

As one of the largest international agribusiness fairs, that is focused on technology and business in the world of agriculture, CEAT Specialty Tires presented their best machinery forward. The discussions on agricultural and rural implements ignited a spark of innovation and curiosity, which truly was a sight to behold.