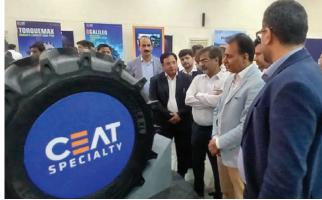

## **TIRE TECHNOLOGY** EXPO, GERMANY

Tire Technology Expo was a marvellous event with intense debates on sustainability, tire manufacturing, design, and more, with Sustainmax taking the centre stage.