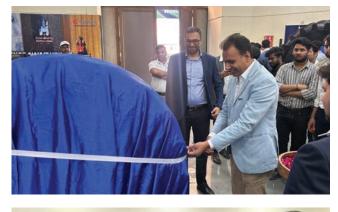

## TECHNOLOGY DAY ORGANIZED BY CEAT SPECIALTY, INDIA

Hosted at Escorts Kubota, the unveiling of Galileo and VARDHAN R85 Radial Tires was a marvel at Technology Day. It was filled with conversations that sparked keen interest in the world of tires.