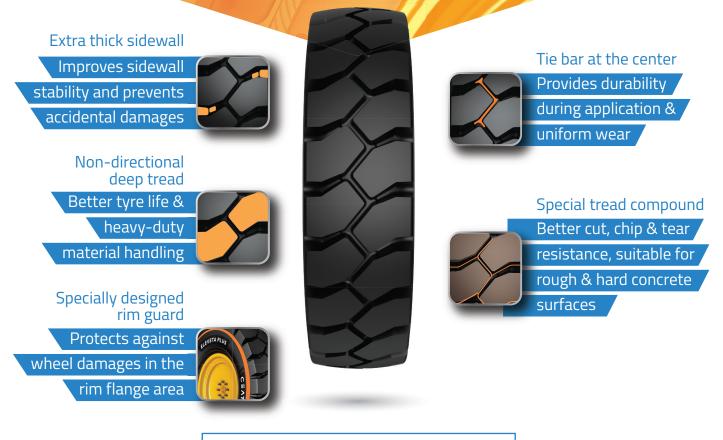

## FEATURES AND BENEFITS

| Size            | Туре | PR | Rim    | Unloaded Dimension |       | SLR   | RC    | Load Carrying Capacity |            |          |
|-----------------|------|----|--------|--------------------|-------|-------|-------|------------------------|------------|----------|
|                 |      |    |        | SW                 | OD    | SLR   | RL    | Infl. Pre              | Max. Speed | Max Load |
|                 |      |    |        | mm/in              | mm/in | mm/in | mm/in | bar                    | kmph       | kg       |
|                 |      |    |        |                    |       |       |       | psi                    | mph        | lbs      |
| 9.00-20<br>NHS  | TT   | 14 | 7.0X20 | 260                | 1040  | 468   | 2998  | 6.9                    | 15         | 5805     |
|                 |      |    |        | 10.2               | 40.9  | 18.4  | 118   | 100                    | 10         | 12795    |
| 10.00-20<br>NHS | TT   | 16 | 7.0X20 | 285                | 1075  | 480   | 3125  | 7.9                    | 15         | 6700     |
|                 |      |    |        | 11.2               | 42.3  | 18.8  | 123.1 | 115                    | 10         | 14770    |
| 12.00-20<br>NHS | TT   | 20 | 8.5X20 | 315                | 1155  | 515   | 3305  | 8.95                   | 15         | 9000     |
|                 |      |    |        | 12.4               | 45.5  | 20.2  | 130.1 | 130                    | 10         | 19840    |
| 12.00-20<br>NHS | TT   | 28 | 8.5X20 | 315                | 1155  | 515   | 3305  | 10                     | 15         | 9640     |
|                 |      |    |        | 12.4               | 45.5  | 20.2  | 130.1 | 145                    | 10         | 19840    |