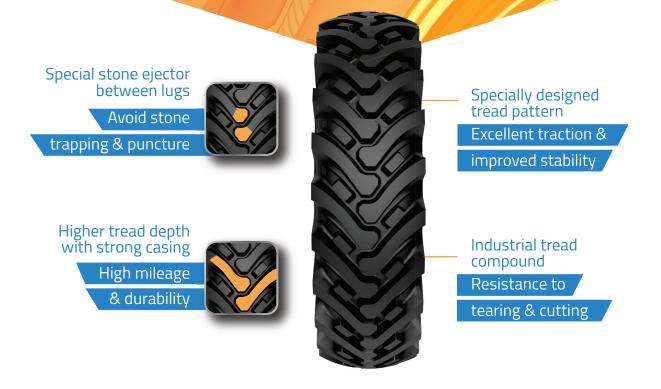

## FEATURES AND BENEFITS

 $\mathbf{AI}$ 





| Size    | Rim  | Infl tire dimension |       | Static<br>Loaded<br>- radius | Rolling<br>circm. |          | Load<br>Index | Infl. Press. | Recommended load,<br>kg (lbs)<br>Speed, km/h (mph) |
|---------|------|---------------------|-------|------------------------------|-------------------|----------|---------------|--------------|----------------------------------------------------|
|         |      | SW                  | OD    | Tadias                       |                   | PR       |               |              | Constant load                                      |
|         |      | mm/in               | mm/in | mm/in                        | mm/in             |          | Speed         | bar          | 40                                                 |
|         |